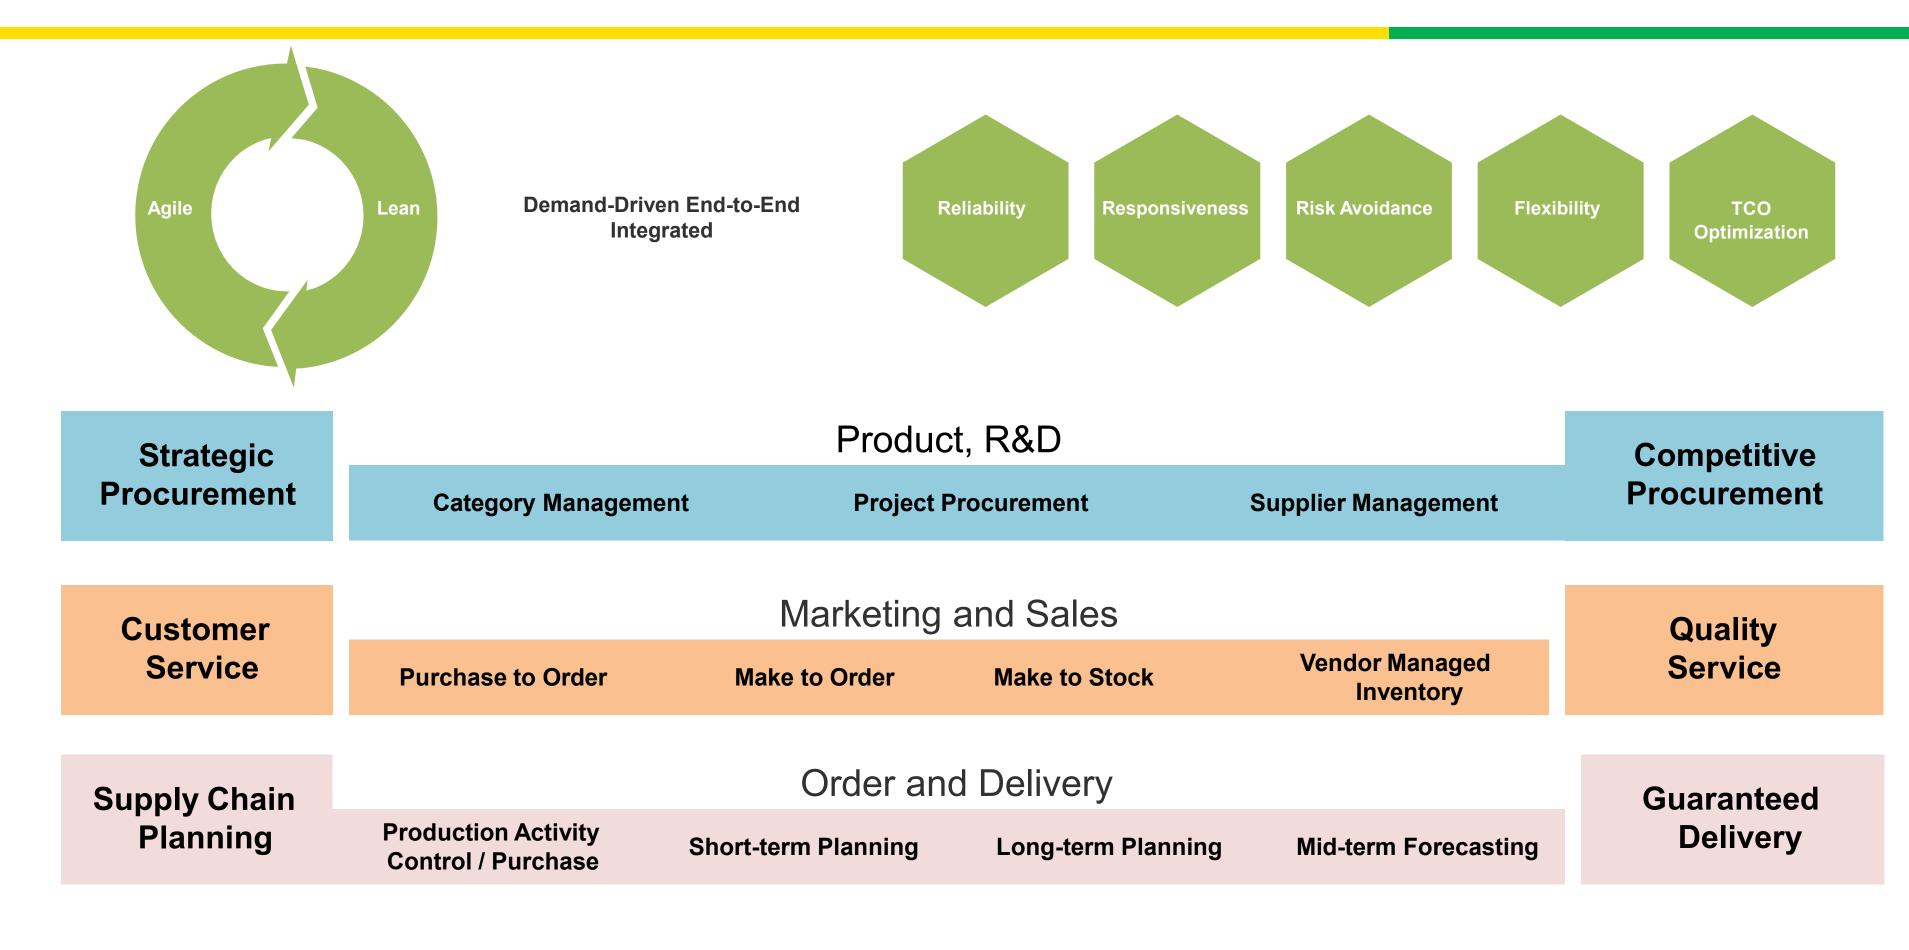

## Power Is ON



## **MANUFACTURING FACILITY**







## OUR DEVELOPMENT AND TESTING LABS





Load Testing



**Development Testing** 













## **BPE Intelligent Manufacturing Platform** Multiple Customers , Multiple Categories and Multiple Centers





### GLOBAL PRESENCE WITH INTELLIGENT MANUFACTURING ENSURING RELIABLE AND AGILE DELIVERY FOR CUSTOMERS







## **"TECHNOLOGY CREATES VALUE" PROVIDING HIGHER VALUE FOR PARTNERS**









## **QUALITY CREDENTIALS**



## Power Is $@\mathcal{N} = \emptyset$



## **QUALITY CERTIFICATE**



### dun & bradstreet

This is to certify that

#### BEST POWER EQUIPMENT (INDIA) PRIVATE LIMITED

(D-U-N-S® Number: 72-492-2658) which has been assigned a Dun & Bradstreet Rating of 2A3 with Positive Outlook

Date: 28th June 2023

Note: The above Dun & Bradstreet Rating relates to the Global Profiler Report dated 28th June 2023, issued by Dun & Bradstreet on the Rated Entity and the tangible networth has been derived basis the audited financial statements for the financial year ended 31<sup>st</sup> March 2022. Composite appraisal "3" indicates that the overall status of the Rated Entity is "Fair".

Declar